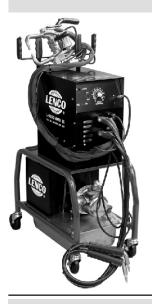

#### LAS-8 AUTOSPOT

The LAS-8 is a compact, powerful multifunction resistance spot welder capable of making squeeze type and single sided spot welds. In addition, you can carbon arc shrink, pull dents, and weld an assortment of studs.

- Generates 8,000 amps
- Programmable keypad for precise weld settings
- Pinch gun is suspended for convenient, easy use
- Carbon arc shrinkage capability
- Maximum welding capacity is 20 ga. (single side), 3 pc. 18 ga. (smart gun)
- Mounted on wheeled cart with boom arm to suspend smart gun
- Optional 14" & 22" long reach arms (ordering no. 20947; 20945)
- Optional Wheelhouse electrode arm (ordering no. 20946)
- Primary voltage is 208/230 single phase 50/60 HZ, 50 amp
- Shipping weight is 285 lbs.
- 25' Power cable